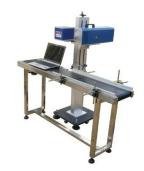

# 20W CO2 Laser Marker

### **Product Description**

Laserwares's 20W CO2 laser marking machine uses an advanced RF metal laser tube and high-speed laser scanning system with software control modules, low power consumption, and long lifetime. Maintenance-free. Widely used in tobacco, bio-pharmaceuticals, wine industry, food and beverage, health care products, electronics, arts and crafts, fashion, etc.

## 20W CO2 Laser Marker