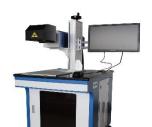

| mm   |
| Min Line Width            | 0.05          | mm   |
| Repeatability Precision   | 0.01          | mm   |
| Longtime Power stability  | <5            | %    |
| Power tunable Range       | 5~100         | %    |
| Operating Voltage         | 110           | ٧    |
| Cooling                   | Air           |      |
| Operating Temperature     | 0~40          | °C   |
| Storage Temperature       | -10~60        | °C   |
| Weight                    | 60            | Kg   |

#### Note:

#### **Features**

- High Performance
- · Long Lifetime
- · High Beam Quality
- · Maintenance Free
- Compact Size

#### **Applications**

- Organic Materials Marking
- Car Parts
- Arts
- Plastic Marking



<sup>1. 100</sup>x100mm/140x140mm optional.



## 20W CO2 Laser Marker

# **Other Options:**







P/N: LWLM-20CM-CLD

# Accessories:







\*Product dimensions may change without notice. This is sometimes required for non-standard specifications.









- · High Performance
- · Long Lifetime
- · High Beam Quality
- · Maintenance Free
- Compact Size

### **Applications**

- · Organic Materials Marking
- Car Parts
- · Arts
- · Plastic Marking