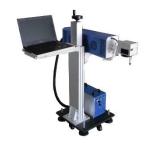

mm   |
| Min Line Width            | 0.05          | mm   |
| Repeatability Precision   | 0.01          | mm   |
| Longtime Power stability  | <5            | %    |
| Power tunable Range       | 5~100         | %    |
| Operating Voltage         | 110           | ٧    |
| Cooling                   | Air           |      |
| Operating Temperature     | 0~40          | °C   |
| Storage Temperature       | -10~60        | °C   |
| Weight                    | 60            | Kg   |

#### Note:

#### **Features**

- High Performance
- · Long Lifetime
- · High Beam Quality
- · Maintenance Free
- Compact Size

#### **Applications**

- Organic Materials Marking
- Car Parts
- Arts
- Plastic Marking



<sup>1. 100</sup>x100mm/140x140mm optional.



## 20W CO2 Laser Marker

# **Other Options:**







P/N: LWLM-20CM-CLD

# Accessories:







\*Product dimensions may change without notice. This is sometimes required for non-standard specifications.









- · High Performance
- · Long Lifetime
- · High Beam Quality
- · Maintenance Free
- Compact Size

### **Applications**

- · Organic Materials Marking
- Car Parts
- · Arts
- · Plastic Marking