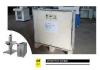

|
| Operating Voltage                | 110           | V              |
| Cooling                          | Air           |                |
| Operating Temperature            | 0~40          | °C             |
| Storage Temperature              | -10~60        | °C             |
| Weight                           | 55            | KG             |

Note:

1. 150x150mm/200x200mm/300x300mm optional.

2. Higher power available

15 Presidential Way Woburn Ma 01801 | 781-935-1200 | 781-935-2040 http://www.laserwares.com

#### Features

- High Performance
- Turn-Key System
- High Beam Quality
- Wide Frequency Range
- Compact Size

#### Applications

- Industry Marking
- Car Parts
- Arts
- Metal Marking
- Plastic Marking









# 20W MOPA(400) Laser Marker

### **Details:**















## Ordering Information: LWLM-20MC-400

### Accessories:













\*Product dimensions may change without notice. This is sometimes required for non-standard specifications.

15 Presidential Way Woburn Ma 01801 | 781-935-1200 | 781-935-2040 http://www.laserwares.com

#### Features

- · High Performance
- Turn-Key System
- · High Beam Quality
- Wide Frequency Range
- Compact Size

#### Applications

- Industry Marking
- Car Parts
- Arts
- Metal Marking
- Plastic Marking