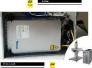

|
| Operating Voltage                | 110           | V              |
| Cooling                          | Air           |                |
| Operating Temperature            | 0~40          | °C             |
| Storage Temperature              | -10~60        | °C             |
| Weight                           | 55            | KG             |

Note:

1. 150x150mm/200x200mm/300x300mm optional.

2. Higher power available

15 Presidential Way Woburn Ma 01801 | 781-935-1200 | 781-935-2040 http://www.laserwares.com

#### Features

- High Performance
- Turn-Key System
- High Beam Quality
- Wide Frequency Range
- Compact Size

#### Applications

- Industry Marking
- Car Parts
- Arts
- Metal Marking
- Plastic Marking









# 20W MOPA(400) Laser Marker

### **Details:**















## Ordering Information: LWLM-20MC-400

### Accessories:













\*Product dimensions may change without notice. This is sometimes required for non-standard specifications.

15 Presidential Way Woburn Ma 01801 | 781-935-1200 | 781-935-2040 http://www.laserwares.com

#### Features

- · High Performance
- Turn-Key System
- · High Beam Quality
- Wide Frequency Range
- Compact Size

#### Applications

- Industry Marking
- Car Parts
- Arts
- Metal Marking
- Plastic Marking