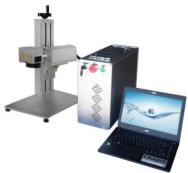

# 20W MOPA(400) Laser Marker

## **Product Description**

Laserwares makes high precision, high performance, turn-key MOPA laser system for engraving/marking on to almost any type of materials, including but not limited to brass, stainless steel, carbide, titanium, aluminum, other alloys, silicon chips, and plastics. Ideal for a wide range of industries and integration applications.

It provides over 10000 hours of maintenance free fiber laser engraving/marking, of the highest quality.